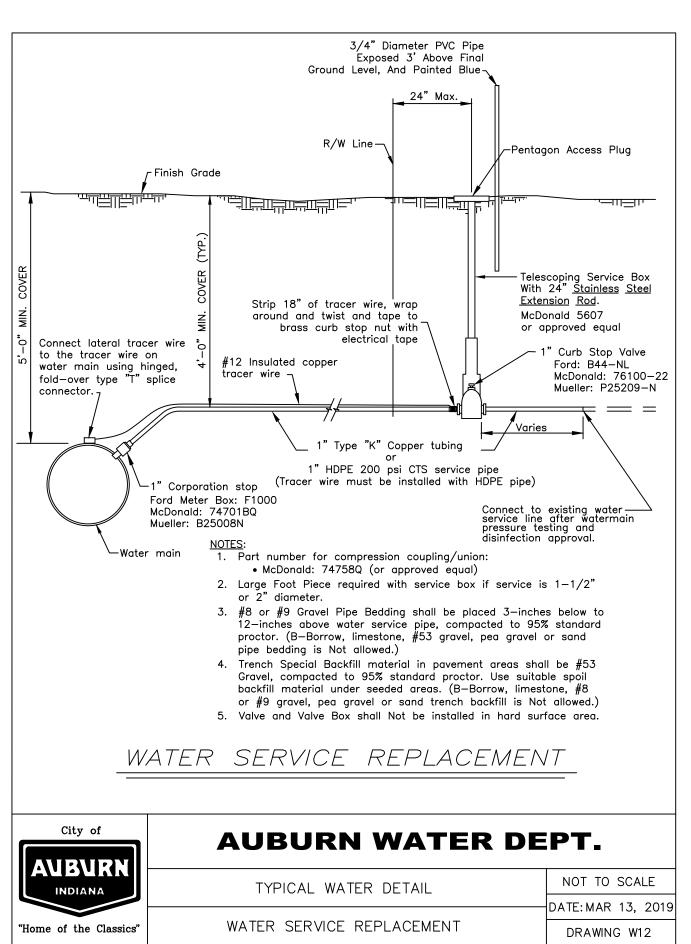

-|-------|-------------|------|-------------------------|--------------------------|-------------|
| Drawn By<br>Sam Graves        |       |             |      | AUBURN                  | RN                       | DEPARTMENT  |
| Checked By Steve Klein        |       |             |      |                         | BURN                     |             |
| Date April 2, 2019            |       |             |      | <del>D</del> ox         | EPARTMENT<br>506<br>6706 |             |
| Sheet # 2 of 3                |       |             |      | 260.925.82<br>260.920.3 |                          |             |







DATE: DEC 5, 2018

DRAWING ST21

DATE: APRIL 1, 2019

DRAWING ST2









ASPHALT PAVEMENT REPLACEMENT

ROLLED CURB & GUTTER

Home of the Classics"

"Home of the Classics"