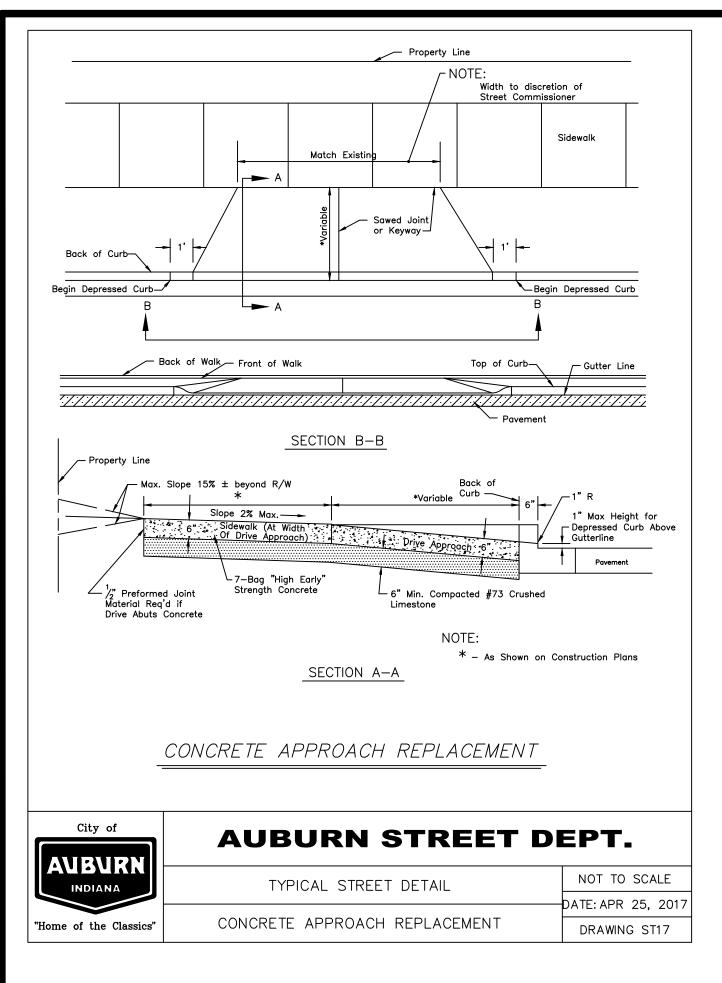

DATE: DEC 5, 2018

DRAWING ST21

DATE: APRIL 1, 2019

DRAWING ST2

ASPHALT PAVEMENT REPLACEMENT

ROLLED CURB & GUTTER

Home of the Classics"

"Home of the Classics"