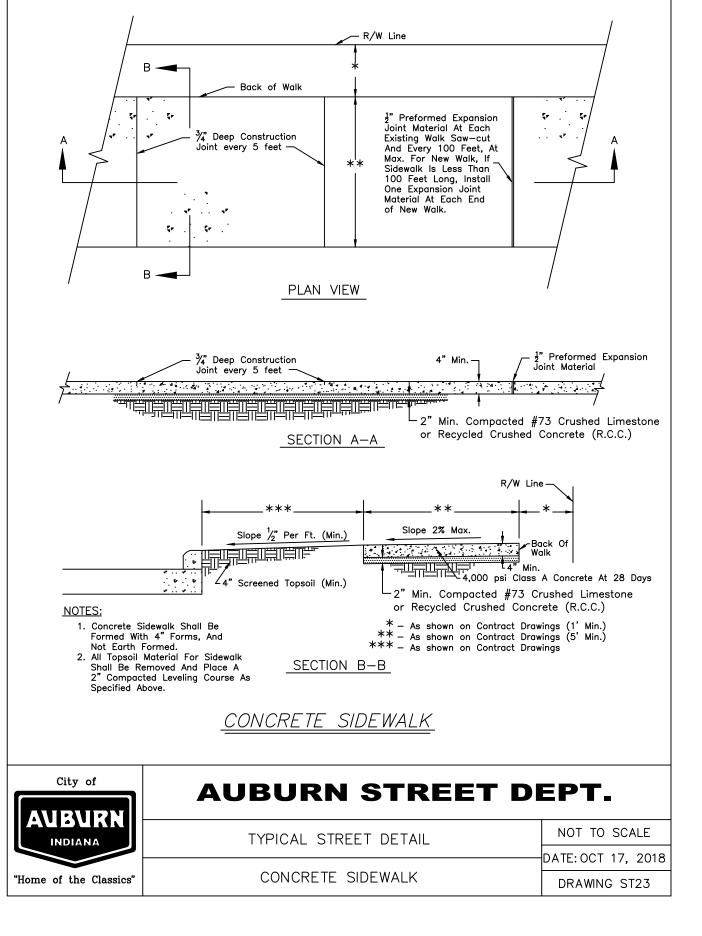

te |                         |                          | ENGINEERING |
|-------------------------------|-------|-------------|------|-------------------------|--------------------------|-------------|
| Drawn By<br>Sam Graves        |       |             |      | AUBURN                  | RN                       | DEPARTMENT  |
| Checked By Steve Klein        |       |             |      |                         | BURN                     |             |
| Date April 2, 2019            |       |             |      | <del>D</del> ox         | EPARTMENT<br>506<br>6706 |             |
| Sheet # 2 of 3                |       |             |      | 260.925.82<br>260.920.3 |                          |             |







DATE: DEC 5, 2018

DRAWING ST21

DATE: APRIL 1, 2019

DRAWING ST2









ASPHALT PAVEMENT REPLACEMENT

ROLLED CURB & GUTTER

Home of the Classics"

"Home of the Classics"