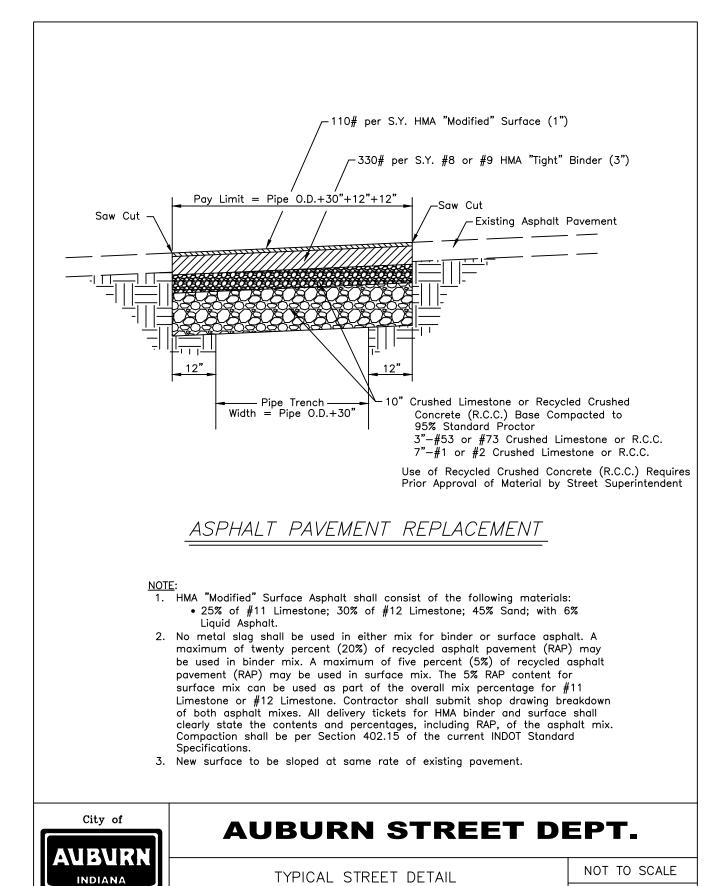

DATE: DEC 5, 2018

DRAWING ST21

DATE: APRIL 1, 2019

DRAWING ST2

ASPHALT PAVEMENT REPLACEMENT

ROLLED CURB & GUTTER

Home of the Classics"

"Home of the Classics"