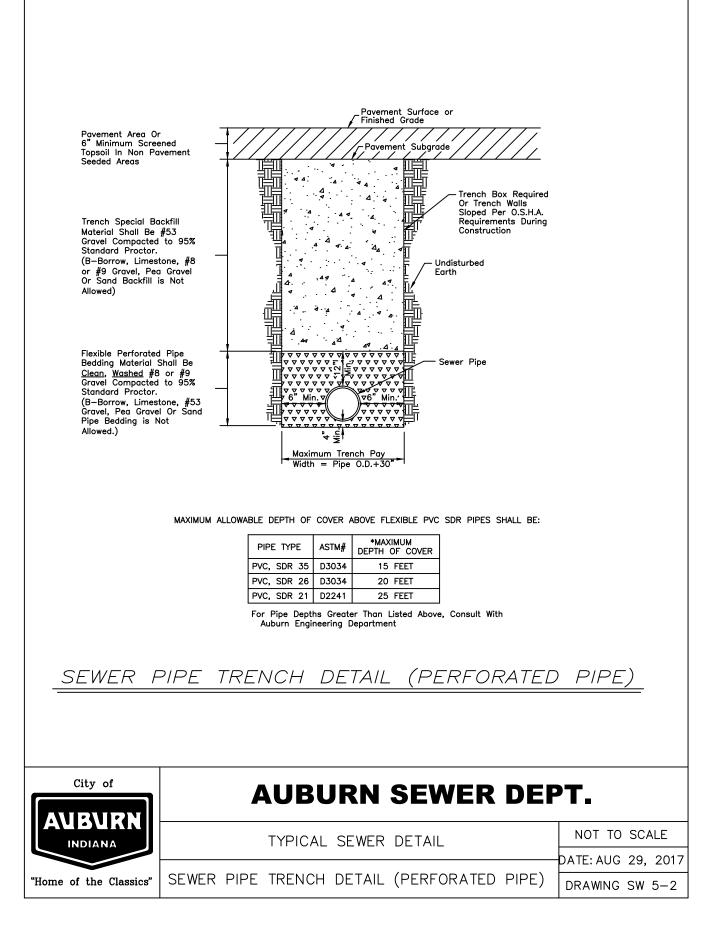

SEWER PIPE TRENCH DETAIL (NON-PERFORATED PIPE)

DATE: AUG 29, 201

DRAWING SW 5-1





**ENSLEY-SPROTT STORM SEWER PROJECT** 

Home of the Classics"

| File Name Ensley/Sprott Storm | Rev.# | Description | Date |                         |                          | ENGINEERING |
|-------------------------------|-------|-------------|------|-------------------------|--------------------------|-------------|
| Drawn By<br>Sam Graves        |       |             |      | AUBURN                  | RN                       | DEPARTMENT  |
| Checked By Steve Klein        |       |             |      |                         | BURN                     |             |
| Date April 2, 2019            |       |             |      | <del>D</del> ox         | EPARTMENT<br>506<br>6706 |