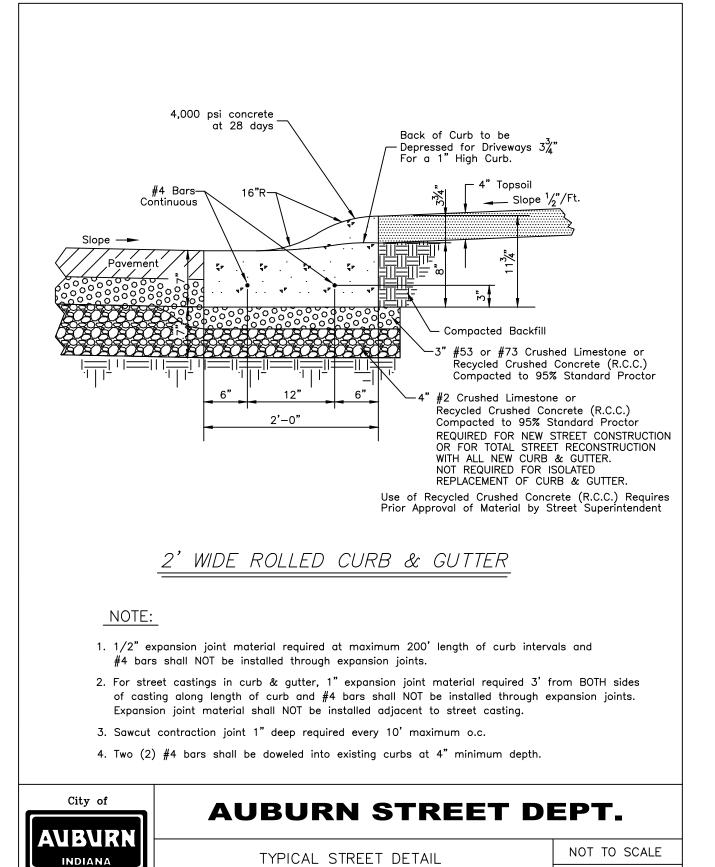

DATE: DEC 5, 2018

DRAWING ST21

DATE: APRIL 1, 2019

DRAWING ST2

ASPHALT PAVEMENT REPLACEMENT

ROLLED CURB & GUTTER

Home of the Classics"

"Home of the Classics"