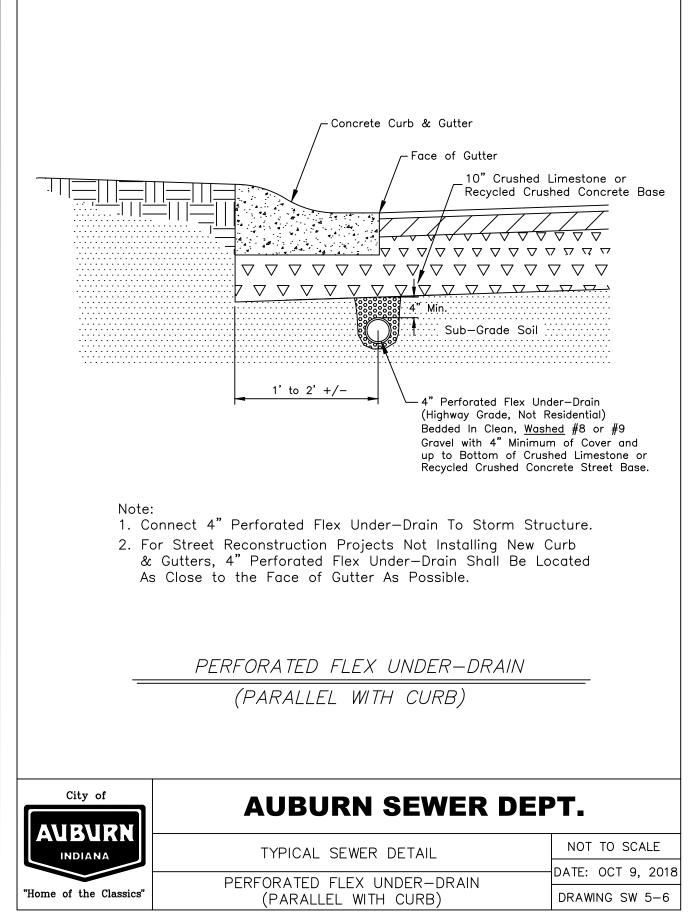

SEWER PIPE TRENCH DETAIL (NON-PERFORATED PIPE)

DATE: AUG 29, 201

DRAWING SW 5-1





**ENSLEY-SPROTT STORM SEWER PROJECT** 

Home of the Classics"

| File Name Ensley/Sprott Storm | Rev.# | Description | Date |                         |                          | ENGINEERING |
|-------------------------------|-------|-------------|------|-------------------------|--------------------------|-------------|
| Drawn By<br>Sam Graves        |       |             |      | AUBURN                  | RN                       | DEPARTMENT  |
| Checked By Steve Klein        |       |             |      |                         | BURN                     |             |
| Date April 2, 2019            |       |             |      | <del>D</del> ox         | EPARTMENT<br>506<br>6706 |