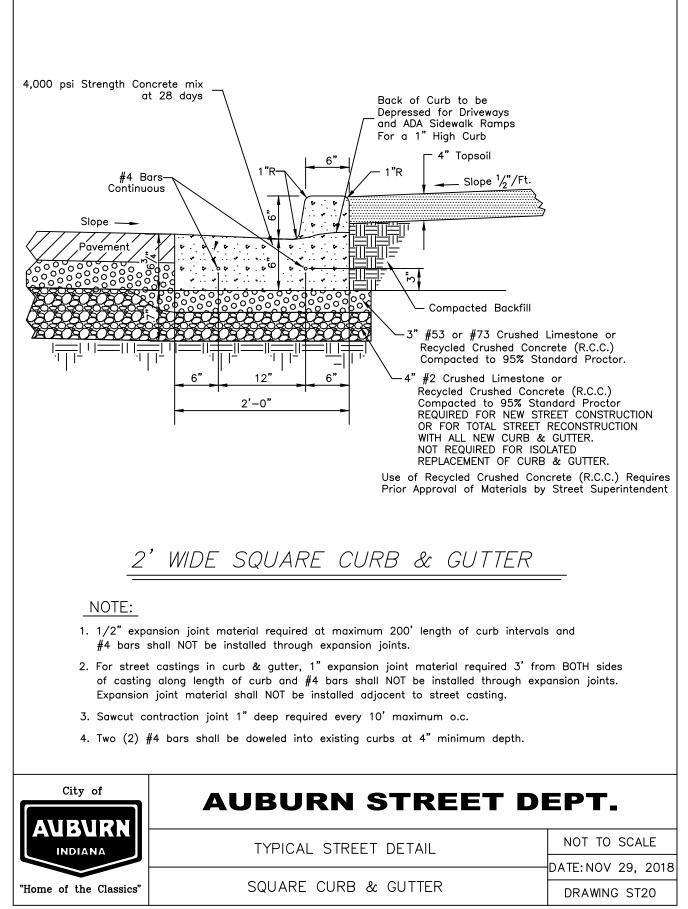

DATE: DEC 5, 2018

DRAWING ST21

DATE: APRIL 1, 2019

DRAWING ST2

ASPHALT PAVEMENT REPLACEMENT

ROLLED CURB & GUTTER

Home of the Classics"

"Home of the Classics"