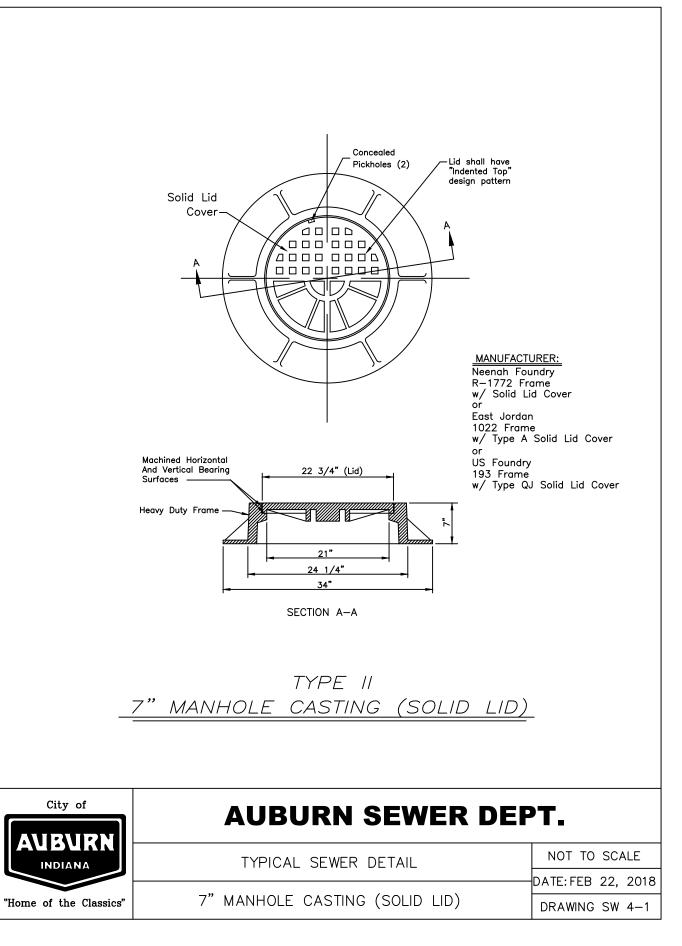

DATE: DEC 5, 2018

DRAWING ST21

DATE: APRIL 1, 2019

DRAWING ST2

ASPHALT PAVEMENT REPLACEMENT

ROLLED CURB & GUTTER

Home of the Classics"

"Home of the Classics"