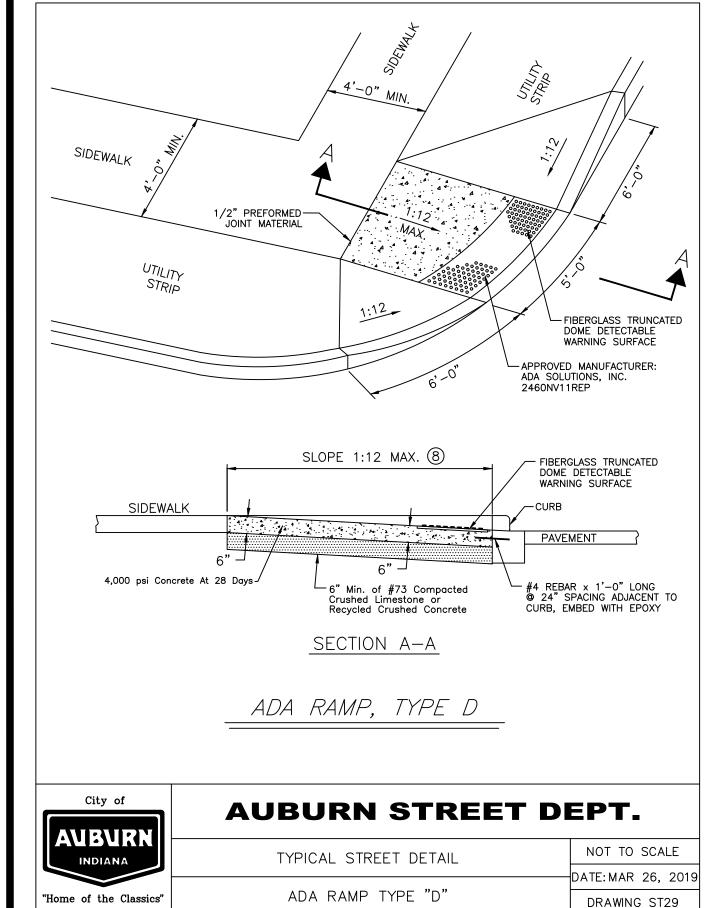

DATE: DEC 5, 2018

DRAWING ST21

DATE: APRIL 1, 2019

DRAWING ST2

ASPHALT PAVEMENT REPLACEMENT

ROLLED CURB & GUTTER

Home of the Classics"

"Home of the Classics"