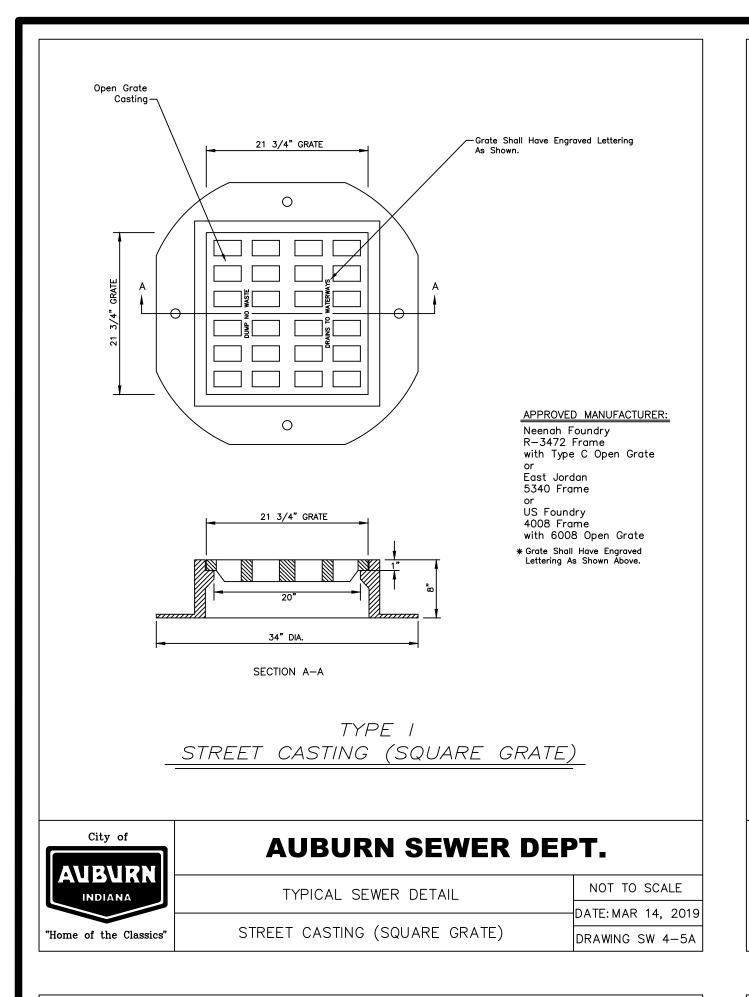

DATE: DEC 5, 2018

DRAWING ST21

DATE: APRIL 1, 2019

DRAWING ST2

ASPHALT PAVEMENT REPLACEMENT

ROLLED CURB & GUTTER

Home of the Classics"

"Home of the Classics"