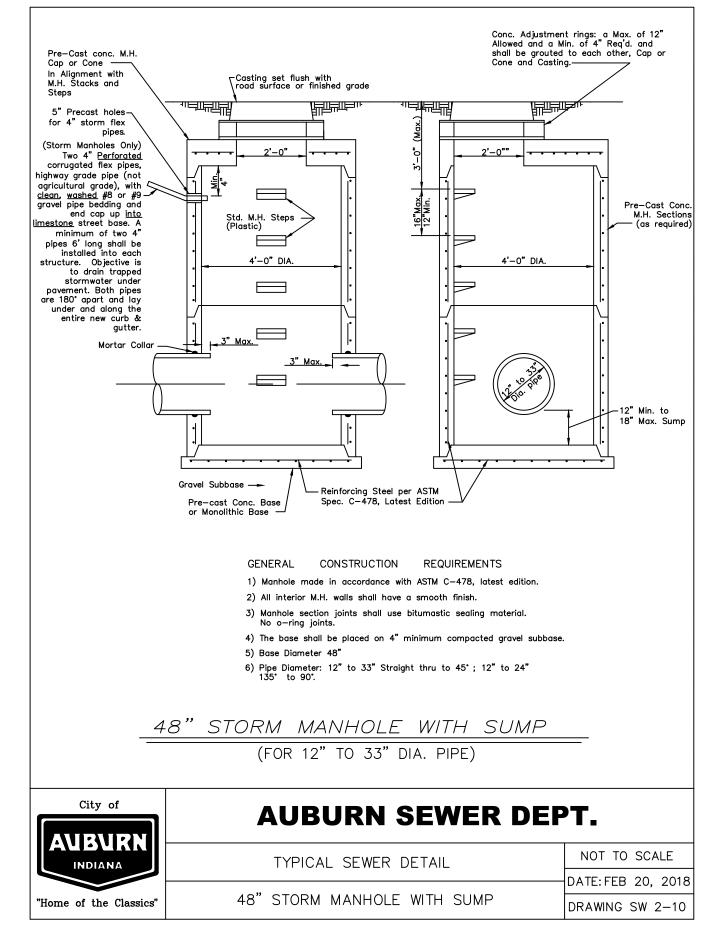

SEWER PIPE TRENCH DETAIL (NON-PERFORATED PIPE)

DATE: AUG 29, 201

DRAWING SW 5-1





**ENSLEY-SPROTT STORM SEWER PROJECT** 

Home of the Classics"

| File Name Ensley/Sprott Storm | Rev.# | Description | Date |                         |                          | ENGINEERING |
|-------------------------------|-------|-------------|------|-------------------------|--------------------------|-------------|
| Drawn By<br>Sam Graves        |       |             |      | AUBURN                  | RN                       | DEPARTMENT  |
| Checked By Steve Klein        |       |             |      |                         | BURN                     |             |
| Date April 2, 2019            |       |             |      | <del>D</del> ox         | EPARTMENT<br>506<br>6706 |