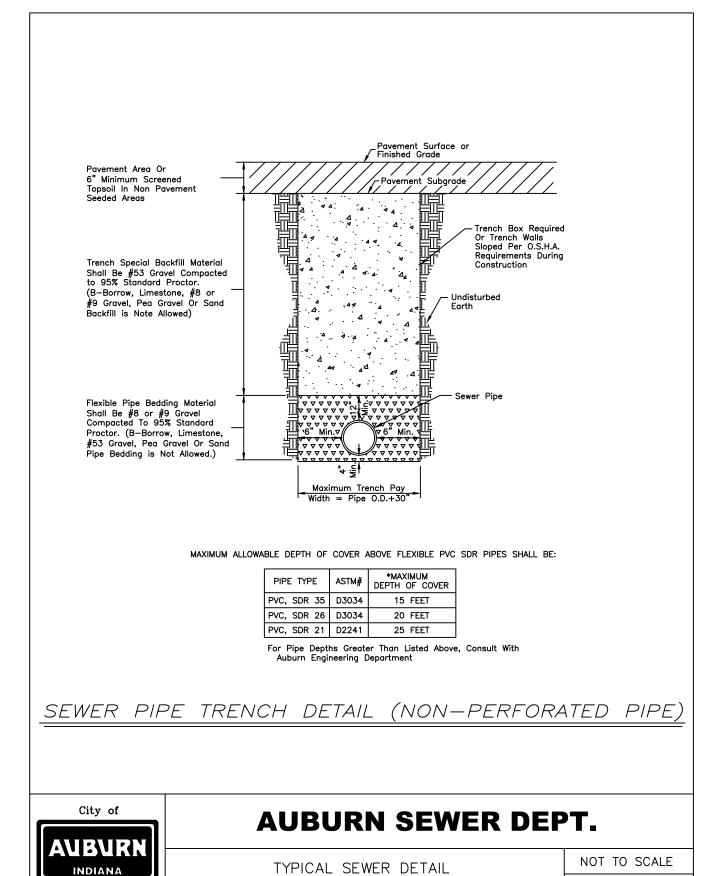

SEWER PIPE TRENCH DETAIL (NON-PERFORATED PIPE)

DATE: AUG 29, 201

DRAWING SW 5-1

**ENSLEY-SPROTT STORM SEWER PROJECT** 

Home of the Classics"

| File Name Ensley/Sprott Storm | Rev.# | Description | Date |                         |                          | ENGINEERING |
|-------------------------------|-------|-------------|------|-------------------------|--------------------------|-------------|
| Drawn By<br>Sam Graves        |       |             |      | AUBURN                  | RN                       | DEPARTMENT  |
| Checked By Steve Klein        |       |             |      |                         | BURN                     |             |
| Date April 2, 2019            |       |             |      | <del>D</del> ox         | EPARTMENT<br>506<br>6706 |             |
| Sheet # 2 of 3                |       |             |      | 260.925.82<br>260.920.3 |                          |             |