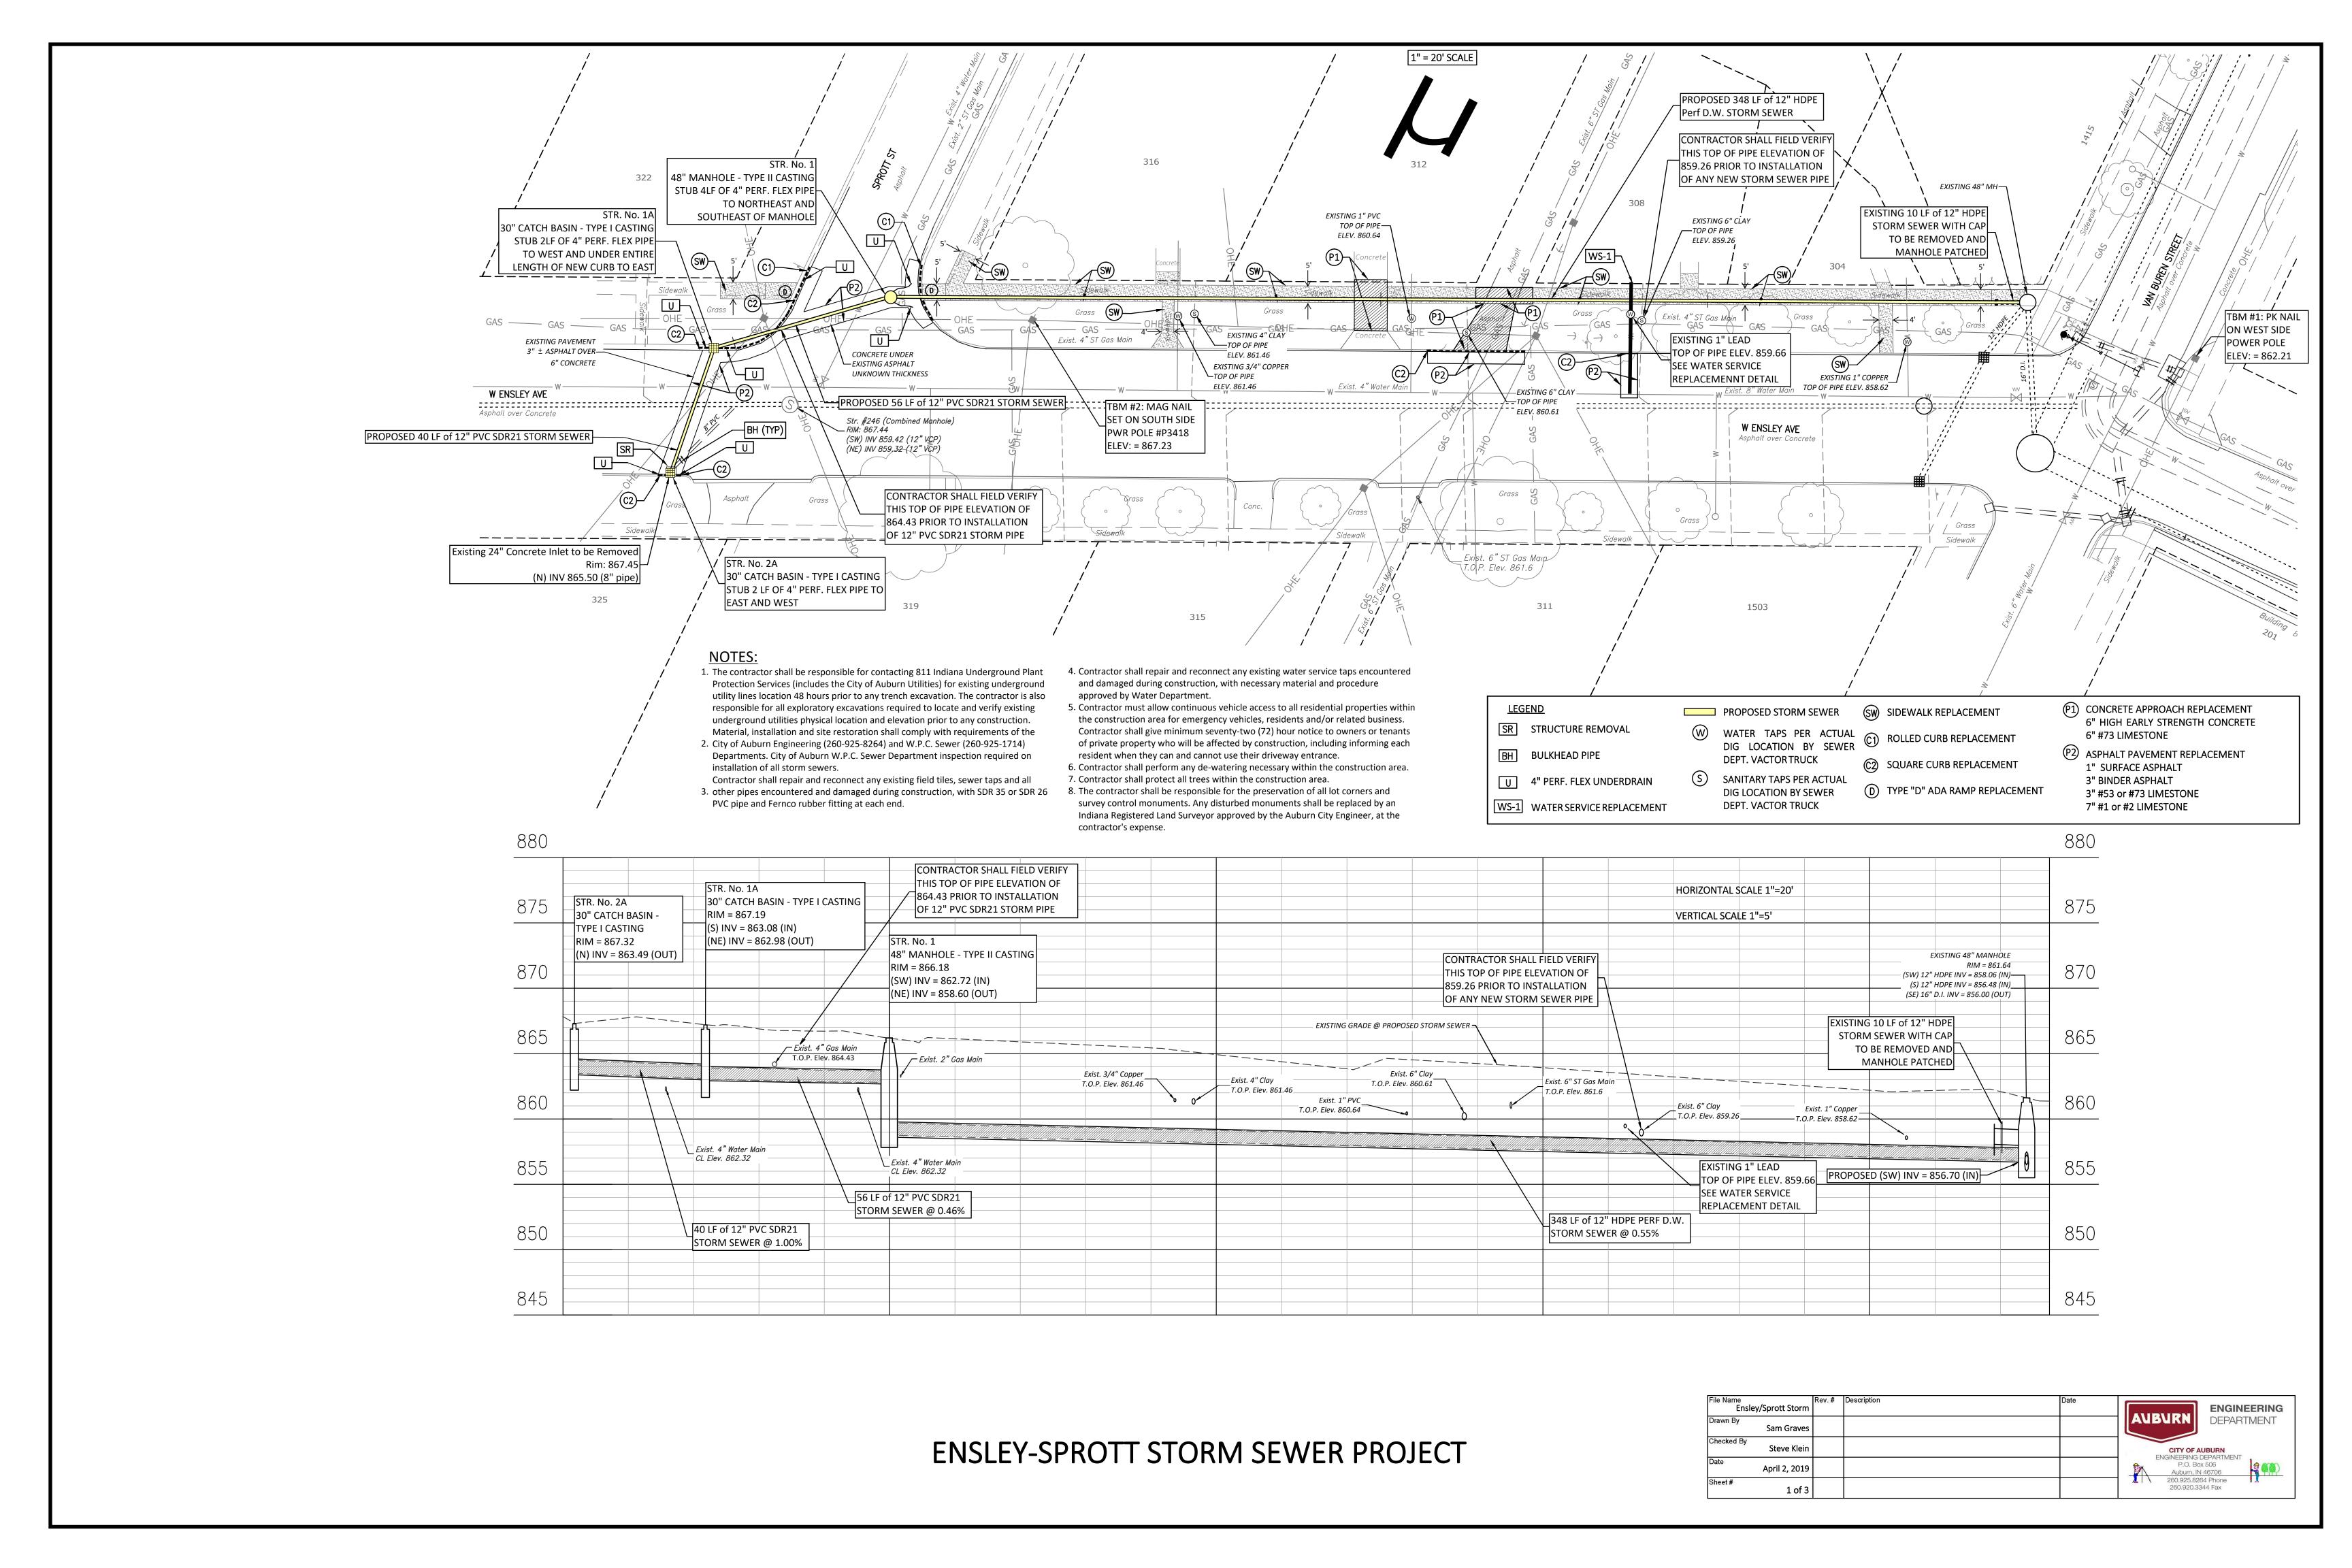

SEWER PIPE TRENCH DETAIL (NON-PERFORATED PIPE)

DATE: AUG 29, 201

DRAWING SW 5-1

**ENSLEY-SPROTT STORM SEWER PROJECT** 

Home of the Classics"

| File Name Ensley/Sprott Storm | Rev.# | Description | Date |                         |                          | ENGINEERING |
|-------------------------------|-------|-------------|------|-------------------------|--------------------------|-------------|
| Drawn By<br>Sam Graves        |       |             |      | AUBURN                  | RN                       | DEPARTMENT  |
| Checked By Steve Klein        |       |             |      |                         | BURN                     |             |
| Date April 2, 2019            |       |             |      | <del>D</del> ox         | EPARTMENT<br>506<br>6706 |             |
| Sheet # 2 of 3                |       |             |      | 260.925.82<br>260.920.3 |                          |             |