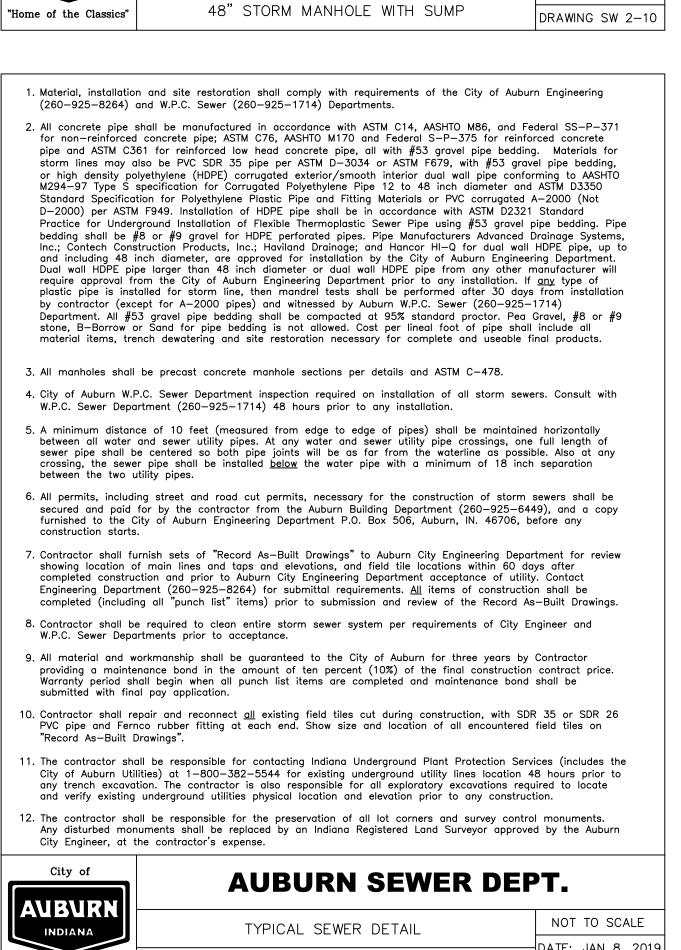

SEWER PIPE TRENCH DETAIL (NON-PERFORATED PIPE)

DATE: AUG 29, 201

DRAWING SW 5-1

**ENSLEY-SPROTT STORM SEWER PROJECT** 

Home of the Classics"

| File Name Ensley/Sprott Storm | Rev.# | Description | Date |                         |                          | ENGINEERING |
|-------------------------------|-------|-------------|------|-------------------------|--------------------------|-------------|
| Drawn By<br>Sam Graves        |       |             |      | AUBURN                  | RN                       | DEPARTMENT  |
| Checked By Steve Klein        |       |             |      |                         | BURN                     |             |
| Date April 2, 2019            |       |             |      | <del>D</del> ox         | EPARTMENT<br>506<br>6706 |             |
| Sheet # 2 of 3                |       |             |      | 260.925.82<br>260.920.3 |                          |             |