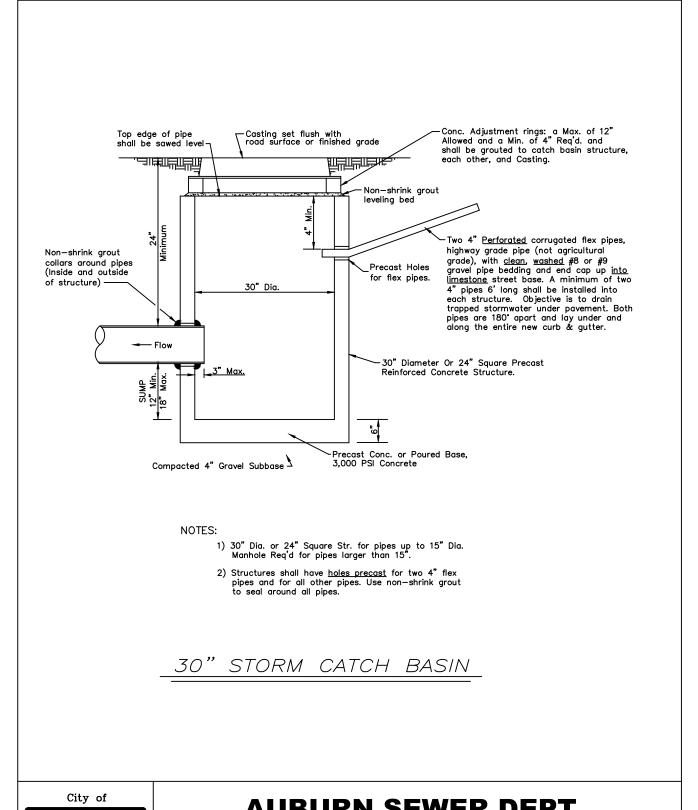

SEWER PIPE TRENCH DETAIL (NON-PERFORATED PIPE)

DATE: AUG 29, 201

DRAWING SW 5-1

**ENSLEY-SPROTT STORM SEWER PROJECT** 

Home of the Classics"

| File Name Ensley/Sprott Storm | Rev.# | Description | Date |                         |                          | ENGINEERING |
|-------------------------------|-------|-------------|------|-------------------------|--------------------------|-------------|
| Drawn By<br>Sam Graves        |       |             |      | AUBURN                  | RN                       | DEPARTMENT  |
| Checked By Steve Klein        |       |             |      |                         | BURN                     |             |
| Date April 2, 2019            |       |             |      | <del>D</del> ox         | EPARTMENT<br>506<br>6706 |             |
| Sheet # 2 of 3                |       |             |      | 260.925.82<br>260.920.3 |                          |             |